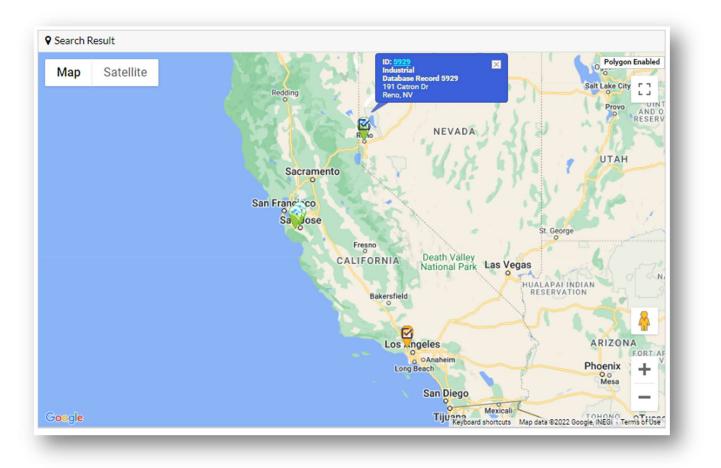

# **Report Writer** Comp Pin and Record Selection

Selecting a comp pin in the property search will select the corresponding record in the search results grid and vice versa. A checkmark will be applied to each selected comp pin.